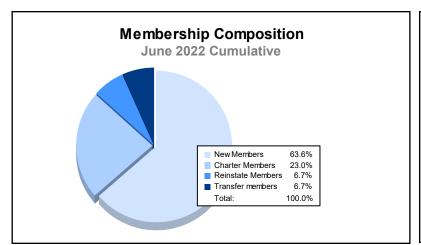

District LA 3 As of June 2022 Cumulative

| Year      | New<br>Clubs | Dropped<br>Clubs | Gain/<br>Loss<br>Clubs | New<br>Members | Charter<br>Members | Reinstate<br>Members | Transfer<br>Members | Total<br>Member<br>Added | Total<br>Members<br>Dropped | Gain/<br>Loss<br>Members |
|-----------|--------------|------------------|------------------------|----------------|--------------------|----------------------|---------------------|--------------------------|-----------------------------|--------------------------|
| 2017-2018 | 0            | 6                | -6                     | 108            | 2                  | 2                    | 9                   | 121                      | 330                         | -209                     |
| 2018-2019 | 5            | 1                | 4                      | 157            | 150                | 1                    | 3                   | 311                      | 178                         | 133                      |
| 2019-2020 | 1            | 1                | 0                      | 102            | 26                 | 9                    | 9                   | 146                      | 302                         | -156                     |
| 2020-2021 | 2            | 0                | 2                      | 188            | 57                 | 3                    | 2                   | 250                      | 214                         | 36                       |
| 2021-2022 | 1            | 1                | 0                      | 133            | 48                 | 14                   | 14                  | 209                      | 238                         | -29                      |
| Average   | 2            | 2                | 0                      | 138            | 57                 | 6                    | 7                   | 207                      | 252                         | -45                      |